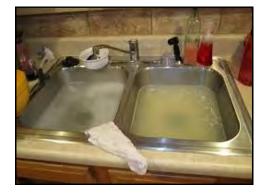

## Possible Problems With a Rental Property

- 1. The window is broken.
- 2. The stove is not working.
- 3. The front door is not locking.
- 4. The back door is not locking.
- 5. The toilet is not flushing.
- 6. The toilet is blocked.
- 7. The shower is blocked.
- 8. The kitchen sink is blocked.
- 9. The carpet smells bad.
- 10. The carpet is stained.