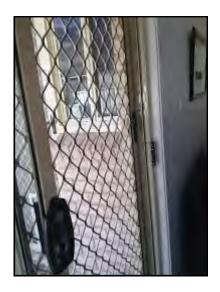

## Possible Problems With a Rental Property

- 1. The window is broken.
- 2. The stove is not working.
- 3. The front door is not locking.
- 4. The back door is not locking.
- 5. The toilet is not flushing.
- 6. The toilet is blocked.
- 7. The shower is blocked.
- 8. The kitchen sink is blocked.
- 9. The carpet smells bad.
- 10. The carpet is stained.