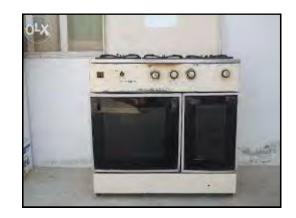

## Possible Problems With a Rental Property

- 1. The window is broken.
- 2. The stove is not working.
- 3. The front door is not locking.
- 4. The back door is not locking.
- 5. The toilet is not flushing.
- 6. The toilet is blocked.
- 7. The shower is blocked.
- 8. The kitchen sink is blocked.
- 9. The carpet smells bad.
- 10. The carpet is stained.