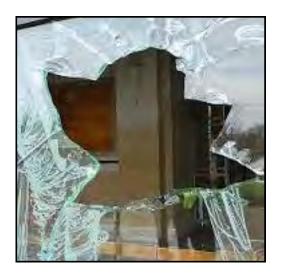

## Possible Problems With a Rental Property

- 1. The window is broken.
- 2. The stove is not working.
- 3. The front door is not locking.
- 4. The back door is not locking.
- 5. The toilet is not flushing.
- 6. The toilet is blocked.
- 7. The shower is blocked.
- 8. The kitchen sink is blocked.
- 9. The carpet smells bad.
- 10. The carpet is stained.