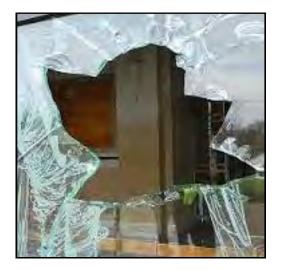

## Possible Problems With a Rental Property

- 1. The window is broken.
- 2. The stove is not working.
- 3. The front door is not locking.
- 4. The back door is not locking.
- 5. The toilet is not flushing.
- 6. The toilet is blocked.
- 7. The shower is blocked.
- 8. The kitchen sink is blocked.
- 9. The carpet smells bad.
- 10. The carpet is stained.