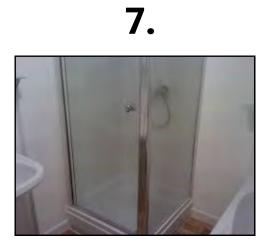

## Possible Problems With a Rental Property

- 1. The window is broken.
- 2. The stove is not working.
- 3. The front door is not locking.
- 4. The back door is not locking.
- 5. The toilet is not flushing.
- 6. The toilet is blocked.
- 7. The shower is blocked.
- 8. The kitchen sink is blocked.
- 9. The carpet smells bad.
- 10. The carpet is stained.